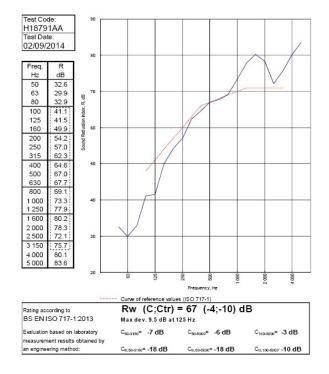

## System Performance Breakdown

Fire Resistance: BS476 Part 22:1987: Test Ref & Date or Applied Ref & Report: Max Height: Thickness: Duty Grade: BS 5234: Part 2:1992: Sound Insulation:

90/90 Minutes (Integrity/Insulation). BTC 17440F - BRE Report P102396-1011A Refer to Speedline Specification Clause 200 mm. (At Base Track, Excluding Finishes) Severe - Annexes A-F 67 RwdB, -10CtrDate Tested or Assessed Against - TWI50-B-60(50)(200)