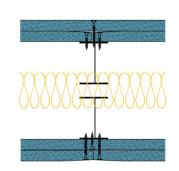

## TWI60-B-60(50)(200) - SPEEDLINE System Data Sheet - Version V1 (24-10-23)

Twin SPEEDLINE 60mm 'I' Stud Partition @600mm Ctrs, with 2x BG Gyproc 15mm SoundBloc each side, 50mm APR

## System Performance Breakdown

Fire Resistance: BS476 Part 22:1987: Test Ref & Date or Applied Ref & Report: Max Height: Thickness: Duty Grade: BS 5234: Part 2:1992: Sound Insulation:

90/90 Minutes (Integrity/Insulation). BTC 17440F - BRE Report P102396-1011A Refer to Speedline Specification Clause 200 mm. (At Base Track, Excluding Finishes) Severe - Annexes A-F 67 RwdB, -10CtrDate Tested or Assessed Against - TWI50-B-60(50)(200)